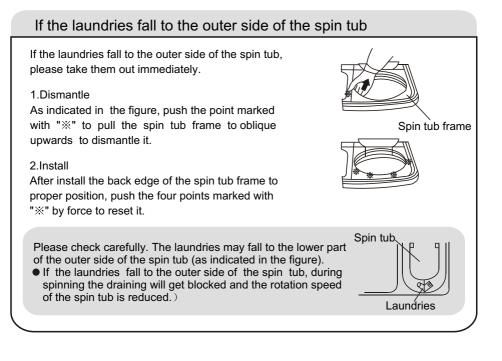

#### Cleaning the overflow filter

- Too much lint on the overflow filter will influence the normal usage of the machine. Please clean it every two months.
- Take off the overflow filter. As indicated in the figure, nip the elastic fixing claw and pull it to the direction of the arrow to take it off.

## Cleaning the overflow filter

- 2. Take off the corrugation pipe. Dismantle the upper part of the corrugation pipe inside the overflow filter ( as indicated in Figure 1).
- 3. Cleaning the overflow filter Clean the lint around the filter and flush with tap water.
- 4. Install the overflow filter.
  - (1).Install the corrugation pipe.
  - (2).Insert the mounting plate at the bottom of the filter into the valve cover.
  - (3).Hang up the hook at the left upper side.
  - (4).Push the upper part in as indicated in Figure 2.